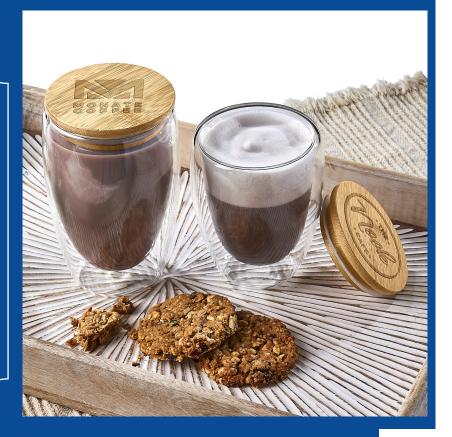

## No.12 Jumbo Chacha Glass Cup

Size: 8.5 ( d ) x 12.5 ( h ) Material: glass & bamboo