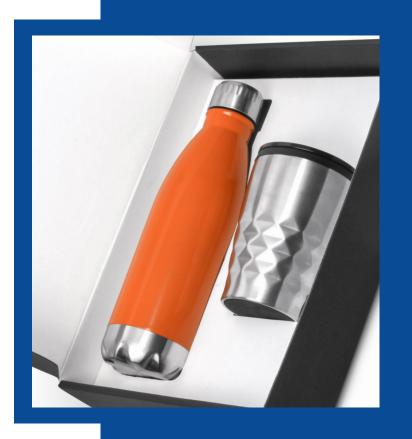

## No.1 **Bottle & Tumbler set**

Presentation box: 30.8 (1) x 21.5 ( w ) x 8.3 ( h ) colours: Black, Orange, Lemon,
Navy Blue, Sky Blue, Red