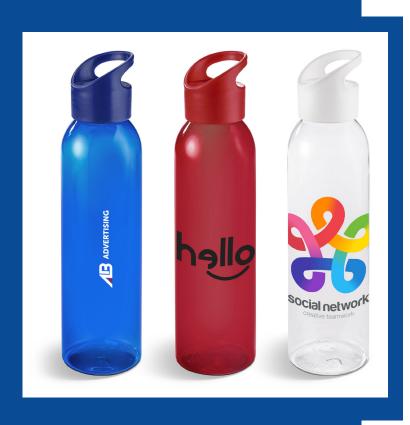

## No.2 Fresco Water Bottle

Size: Size 26 ( h ), 650m Colours: Blue, Red, White Materials: BPA free PETG & PP