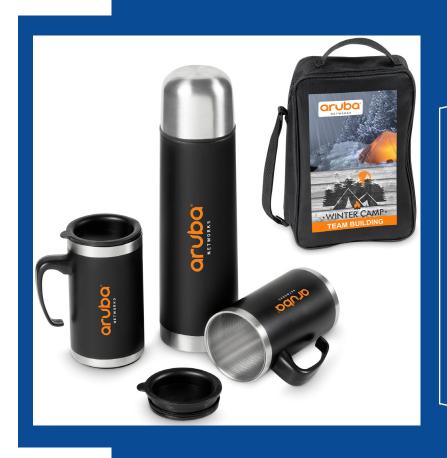

#### Madison Double-Wall Cup

Size: 11.5 ( h ) cm, 350ml Colours: Sliver, Blue, Black, White Materials: stainless steel, PP, and EVA

No.7

Wall Double Flask & Mug Set

Material: 2 x stainless steel mugs with PP lid and handle.