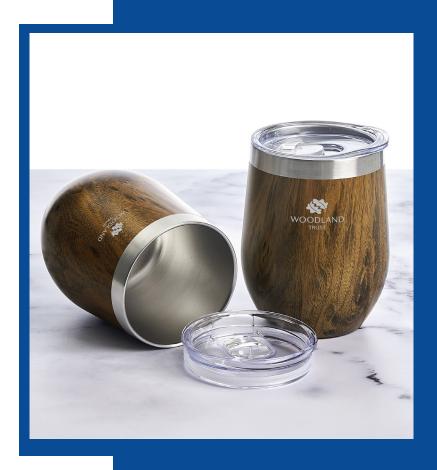

## No.]] Woodbury Vacuum Cup

Size: 11 ( h ) cm, 300ml Materials: stainless steel, pp and EVA stainless steel outer and inner, with a pp lid, and soft Eva base