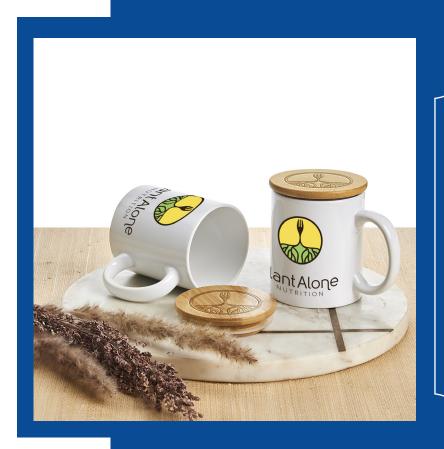

#### Double-Wall Mug

Size: 10 ( h ) cm, 330ml Material:AB grade ceramic and bamboo