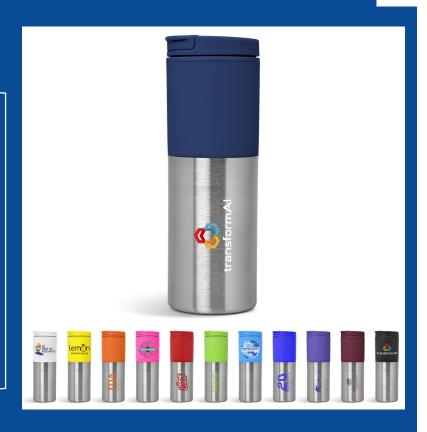

## No.8 **Double Wall Tumbler**

Size: 7.5 ( w ) x 21.5 ( h ) cm Material: PP & stainless steel easy pop flip-top lid presented in a colourful box