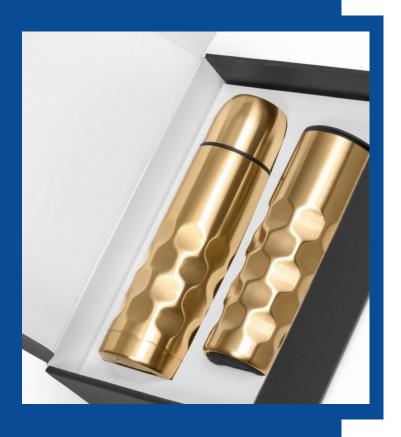

# No.3 Water Bottle

Size: size 23.3 ( h ) Material: aluminium. Colours: Blue, Pink. Orange, Lemon, Black, Red, Sky blue

No.4

Bottle & Tumbler set

Presentation box: 30.8 ( I ) x 21.5 ( w ) x 8.3 ( h ) Colours: Gold and sliver