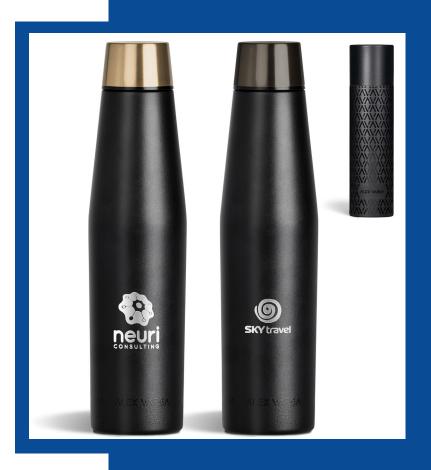

#### No.9 Wall Double Flask & Mug Set

Size: 26.7 ( h ) cm, 500ml Material: stainless steel, matte powder-coated finish, double-wall vacuum constructionmetallic, leak-proof lid