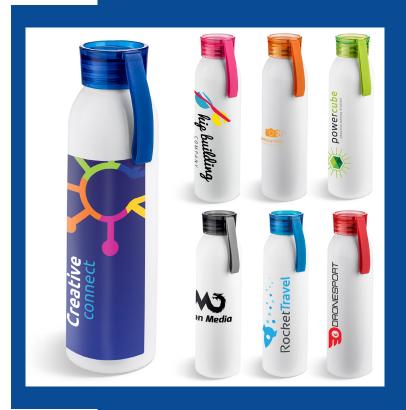

# No.3 Water Bottle

Size: size 23.3 ( h ) Material: aluminium. Colours: Blue, Pink. Orange, Lemon, Black, Red, Sky blue

No.4

Bottle & Tumbler set

Presentation box: 30.8 ( I ) x 21.5 ( w ) x 8.3 ( h ) Colours: Gold and sliver