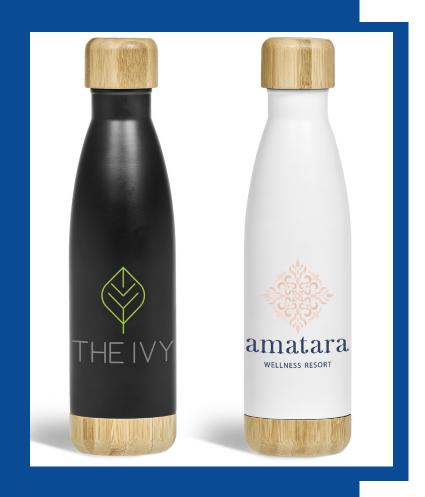

#### No.10 Vacuum Water Bottle

Size: 26.5 ( h ) cm, 500ml Materials: stainless steel & bamboo matte finish