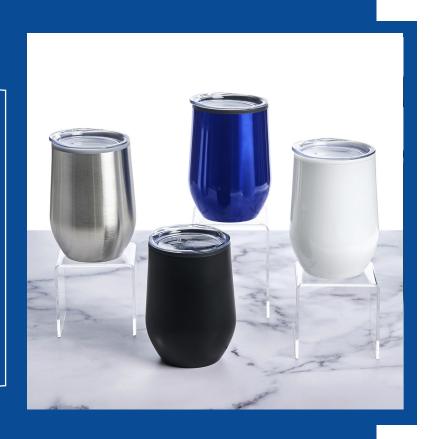

#### Madison Double-Wall Cup

Size: 11.5 ( h ) cm, 350ml Colours: Sliver, Blue, Black, White Materials: stainless steel, PP, and EVA

No.7

Wall Double Flask & Mug Set

Material: 2 x stainless steel mugs with PP lid and handle.